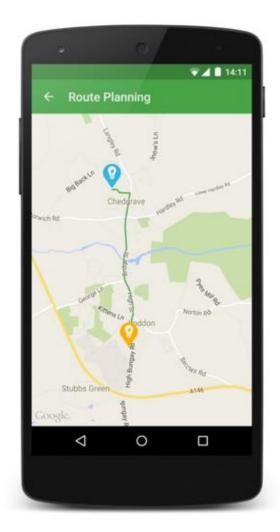

## **Intelligent Routing**

- Combine sensor data
- Merge additional data
- Present in mobile app
- Route based on:
  - Cleanest air
  - Safest
  - Well lit
- Visualise data for public